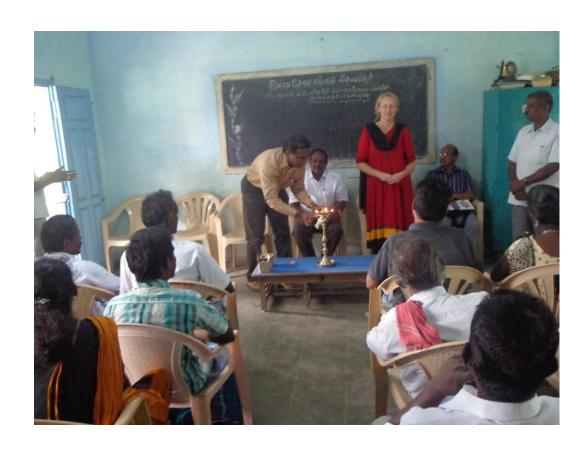

OYS & GIRLS)
- BALWADIES
- ANNAI GENETIC GARDEN &SIDHA UNIT
- ECO-CLUB
- WOMEN DEVELOPMENT
- ORGANIC AND BIO-DYNAMIC AGRICULTURAL FARM
- ORGANIC AND BIO-DYNAMIC FARMING SCHOOL
- SOFIA PROJECT
- BERAS -INDIA

### SOFIA-Small Farmers Empowerment Project objective

- ❖ To empower 150 poor farmer families to take control of their livelihood and family support system in a democratic, ecological and sustainable way.
- To Inspire other farmers of the area to do the same.
- ❖ To create awareness about Environmental issues and HIV in the villages in the project area.
- ❖ To Involve Government Forest Department in the Watershed management of the area.
- ❖To prepare a plan for an organic training centre at ISS.

# Small Farmers Trainings





# Small Farmers Meetings





# Small Farmers Networking





# Compost making



#### Harvesting



### BD Compost & Cow horn manure preparation





# Liquid manure preparation





# Marketing Initiatives





# Marketing Initiatives





Land and forest restoration

- Tree plantation initiatives
- Organic/Bio-dynamic cultivation
- New check dams and bore wells
- Watershed management including bunds around fields have been put in place to harvest rainwater for water conservation



# Tree planting





### Check dam renovaitons





# HIV/Aids awareness programme The Karur district has one of the highest

HIV/Aids prevalence in the country

 Information given in schools, women's group farmer's associations and village communities

# Awareness programme includes information about:

The diseases and its prevention

 The rights of HIV-positive in