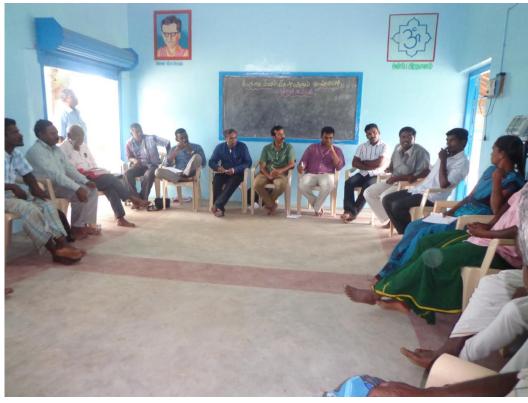

A PROJECT
- BERAS -INDIA

### SOFIA-Small Farmers Empowerment Project objective

- ❖ To empower 150 poor farmer families to take control of their livelihood and family support system in a democratic, ecological and sustainable way.
- To Inspire other farmers of the area to do the same.
- ❖ To create awareness about Environmental issues and HIV in the villages in the project area.
- ❖ To Involve Government Forest Department in the Watershed management of the area.
- ❖To prepare a plan for an organic training centre at ISS.

# Small Farmers Trainings





# Small Farmers Meetings





# Small Farmers Networking





# Compost making



#### Harvesting



### BD Compost & Cow horn manure preparation





# Liquid manure preparation





# Marketing Initiatives





# Marketing Initiatives





Land and forest restoration

- Tree plantation initiatives
- Organic/Bio-dynamic cultivation
- New check dams and bore wells
- Watershed management including bunds around fields have been put in place to harvest rainwater for water conservation



# Tree planting





### Check dam renovaitons





# HIV/Aids awareness programme The Karur district has one of the highest

HIV/Aids prevalence in the country

 Information given in schools, women's group farmer's associations and village communities

# Awareness programme includes information about:

The diseases and its prevention

 The rights of HIV-positive individuals with the aim to decrease new incidents and to reduce the social stigma attached to the disease

 Local barbers have been trained to inform their clients about preventative