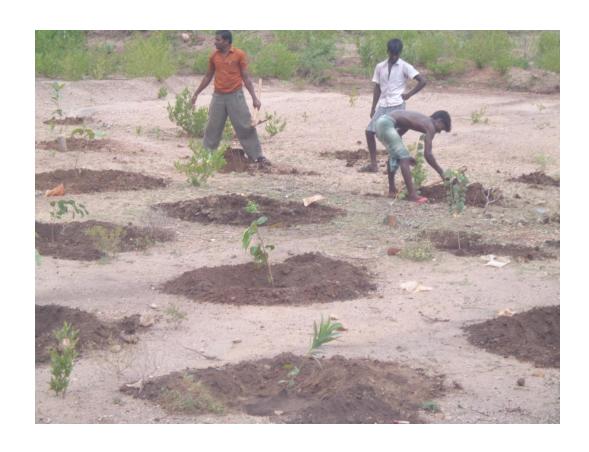

# Marketing Initiatives

Land and forest restoration

- Tree plantation initiatives
- Organic/Bio-dynamic cultivation
- New check dams and bore wells
- Watershed management including bunds around fields have been put in place to harvest rainwater for water conservation

# Tree planting