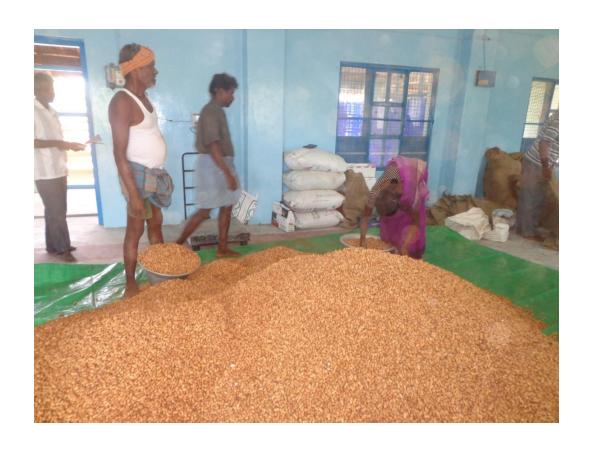

FIA PROJECT
- BERAS -INDIA

### SOFIA-Small Farmers Empowerment Project objective

- ❖ To empower 150 poor farmer families to take control of their livelihood and family support system in a democratic, ecological and sustainable way.
- To Inspire other farmers of the area to do the same.
- ❖ To create awareness about Environmental issues and HIV in the villages in the project area.
- ❖ To Involve Government Forest Department in the Watershed management of the area.
- ❖To prepare a plan for an organic training centre at ISS.

# Small Farmers Trainings





# Small Farmers Meetings





# Small Farmers Networking





# Compost making



#### Harvesting



### BD Compost & Cow horn manure preparation





# Liquid manure preparation





# Marketing Initiatives





# Marketing Initiatives





Land and forest restoration

- Tree plantation initiatives
- Organic/Bio-dynamic cultivation
- New check dams and bore wells
- Watershed management including bunds around fields have been put in place to harvest rainwater for water conservation



# Tree planting





### Check dam renovaitons





# HIV/Aids awareness programme The Karur district has one of the highest

HIV/Aids prevalence in the country

 Information given in schools, women's group farmer's associations and village communities

# Awareness programme includes information about:

The diseases and its prevention

 The rights of HIV-positive individuals with the aim to decrease new incidents and to reduce the social stigma attached to the disease

 Local barbers have been trained to inform their clients about preventativ