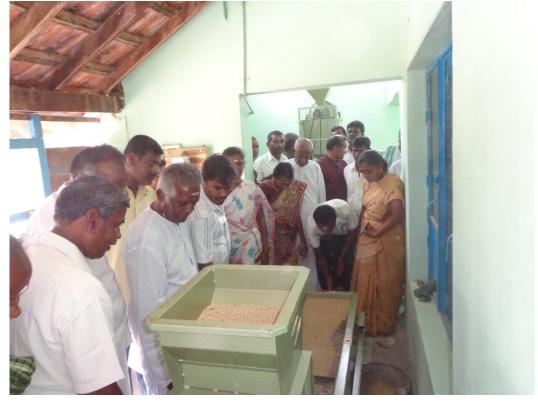

DYNAMIC FARMING SCHOOL
- SOFIA PROJECT
- BERAS -INDIA

### SOFIA-Small Farmers Empowerment Project objective

- ❖ To empower 150 poor farmer families to take control of their livelihood and family support system in a democratic, ecological and sustainable way.
- To Inspire other farmers of the area to do the same.
- ❖ To create awareness about Environmental issues and HIV in the villages in the project area.
- ❖ To Involve Government Forest Department in the Watershed management of the area.
- ❖To prepare a plan for an organic training centre at ISS.

# Small Farmers Trainings





# Small Farmers Meetings





# Small Farmers Networking





# Compost making



#### Harvesting



### BD Compost & Cow horn manure preparation





# Liquid manure preparation





# Marketing Initiatives





# Marketing Initiatives





Land and forest restoration

- Tree plantation initiatives
- Organic/Bio-dynamic cultivation
- New check dams and bore wells
- Watershed management including bunds around fields have been put in place to harvest rainwater for water conservation



# Tree planting





### Check dam renovaitons





# HIV/Aids awareness programme The Karur district has one of the highest

HIV/Aids prevalence in the country

 Information given in schools, women's group farmer's associations and village communities

# Awareness programme includes information about:

The diseases and its prevention

 The rights of HIV-positive individuals with the aim to decrease new incidents and to reduce the social stigma attached to the disease

 Local barbers have been trained to inform thei