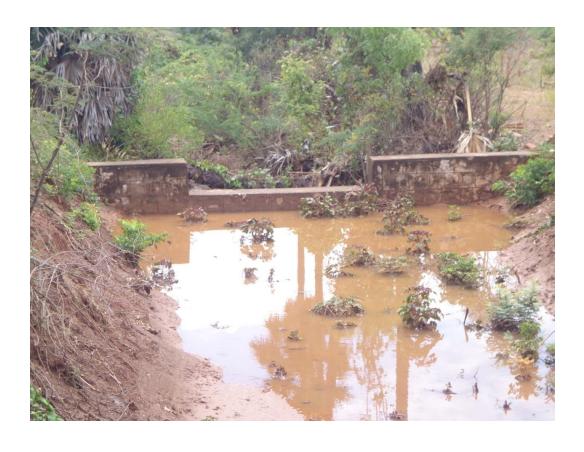

# Marketing Initiatives

Land and forest restoration

- Tree plantation initiatives
- Organic/Bio-dynamic cultivation
- New check dams and bore wells
- Watershed management including bunds around fields have been put in place to harvest rainwater for water conservation

### Check dam renovaitons