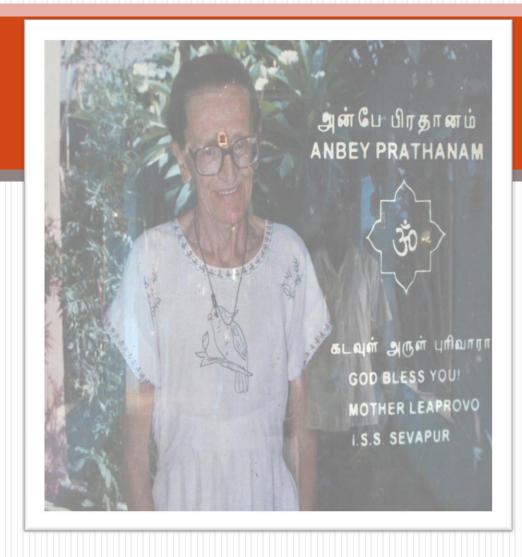

### Mother Lea Provo

- Our beloved Mother was in a search of a location where she could spend her life to uplift and support the socially and economically underprivileged community.
- At the instance of Gandhian disciple Shanthidoss
  (Mr. Joseph Jean Lanza Del Vasto from France), Mother visited Tamil Nadu, S-India.
- Finally decided to settle down at Kadavur and created her dream village "Sevapur".