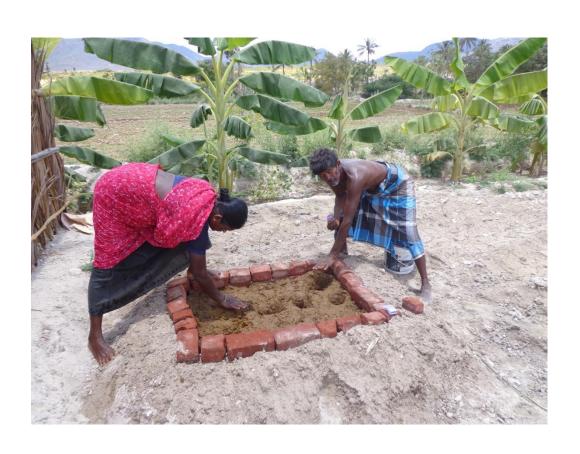

ES
- ANNAI GENETIC GARDEN &SIDHA UNIT
- ECO-CLUB
- WOMEN DEVELOPMENT
- ORGANIC AND BIO-DYNAMIC AGRICULTURAL FARM
- ORGANIC AND BIO-DYNAMIC FARMING SCHOOL
- SOFIA PROJECT
- BERAS -INDIA

### SOFIA-Small Farmers Empowerment Project objective

- ❖ To empower 150 poor farmer families to take control of their livelihood and family support system in a democratic, ecological and sustainable way.
- To Inspire other farmers of the area to do the same.
- ❖ To create awareness about Environmental issues and HIV in the villages in the project area.
- ❖ To Involve Government Forest Department in the Watershed management of the area.
- ❖To prepare a plan for an organic training centre at ISS.

# Small Farmers Trainings





# Small Farmers Meetings





# Small Farmers Networking





# Compost making



#### Harvesting



### BD Compost & Cow horn manure preparation





# Liquid manure preparation





# Marketing Initiatives





# Marketing Initiatives





Land and forest restoration

- Tree plantation initiatives
- Organic/Bio-dynamic cultivation
- New check dams and bore wells
- Watershed management including bunds around fields have been put in place to harvest rainwater for water conservation



# Tree planting





### Check dam renovaitons





# HIV/Aids awareness programme The Karur district has one of the highest

HIV/Aids prevalence in the country

 Information given in schools, women's group farmer's associations and village communities

# Awareness programme includes information about:

The diseases and its prevention

 The rights of HIV-positive individuals with the aim