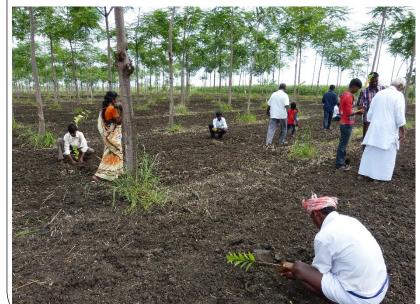

the country

 Information given in schools, women's group farmer's associations and village communities

# Awareness programme includes information about:

The diseases and its prevention

 The rights of HIV-positive individuals with the aim to decrease new incidents and to reduce the social stigma attached to the disease

 Local barbers have been trained to inform their clients about preventative measures and are distributing free condoms

### Awareness program among woman groups





### Awareness program among schools





### **BERAS – INDIA ISS Initiatives**

- BERAS India Secretariat operates from ISS
- Sensitized the local panchayat on BERAS Initiatives.
- Market survey done in local pahchayat (Kadavur Village)
- Initiated soil testing in the panchayat







Thank you very much!