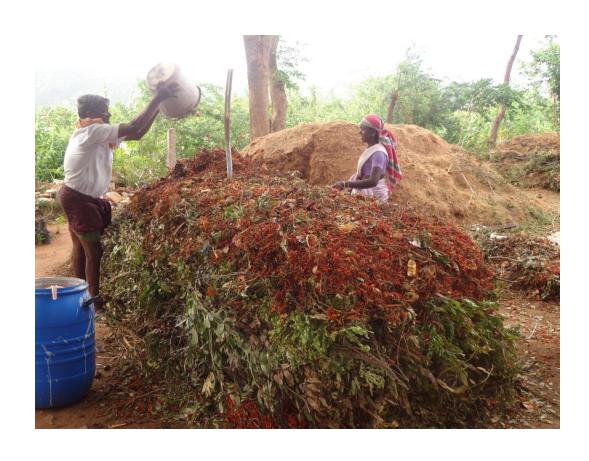

T
- ORGANIC AND BIO-DYNAMIC AGRICULTURAL FARM
- ORGANIC AND BIO-DYNAMIC FARMING SCHOOL
- SOFIA PROJECT
- BERAS -INDIA

### SOFIA-Small Farmers Empowerment Project objective

- ❖ To empower 150 poor farmer families to take control of their livelihood and family support system in a democratic, ecological and sustainable way.
- To Inspire other farmers of the area to do the same.
- ❖ To create awareness about Environmental issues and HIV in the villages in the project area.
- ❖ To Involve Government Forest Department in the Watershed management of the area.
- ❖To prepare a plan for an organic training centre at ISS.

# Small Farmers Trainings





# Small Farmers Meetings





# Small Farmers Networking





# Compost making



#### Harvesting



### BD Compost & Cow horn manure preparation





# Liquid manure preparation





# Marketing Initiatives





# Marketing Initiatives





Land and forest restoration

- Tree plantation initiatives
- Organic/Bio-dynamic cultivation
- New check dams and bore wells
- Watershed management including bunds around fields have been put in place to harvest rainwater for water conservation



# Tree planting





### Check dam renovaitons





# HIV/Aids awareness programme The Karur district has one of the highest

HIV/Aids prevalence in the country

 Information given in schools, women's group farmer's associations and village communities

# Awareness programme includes information about:

The diseases and its prevention

 The rights of HIV-positive individuals with the aim to decrease new incidents and to reduce the social stigma attached