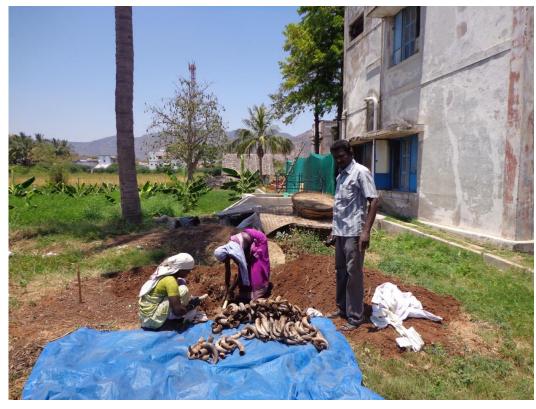

- ORGANIC AND BIO-DYNAMIC AGRICULTURAL FARM
- ORGANIC AND BIO-DYNAMIC FARMING SCHOOL
- SOFIA PROJECT
- BERAS -INDIA

### SOFIA-Small Farmers Empowerment Project objective

- ❖ To empower 150 poor farmer families to take control of their livelihood and family support system in a democratic, ecological and sustainable way.
- To Inspire other farmers of the area to do the same.
- ❖ To create awareness about Environmental issues and HIV in the villages in the project area.
- ❖ To Involve Government Forest Department in the Watershed management of the area.
- ❖To prepare a plan for an organic training centre at ISS.

# Small Farmers Trainings





# Small Farmers Meetings





# Small Farmers Networking





# Compost making



#### Harvesting



### BD Compost & Cow horn manure preparation





# Liquid manure preparation





# Marketing Initiatives





# Marketing Initiatives





Land and forest restoration

- Tree plantation initiatives
- Organic/Bio-dynamic cultivation
- New check dams and bore wells
- Watershed management including bunds around fields have been put in place to harvest rainwater for water conservation



# Tree planting





### Check dam renovaitons





# HIV/Aids awareness programme The Karur district has one of the highest

HIV/Aids prevalence in the country

 Information given in schools, women's group farmer's associations and village communities

# Awareness programme includes information about:

The diseases and its prevention

 The rights of HIV-positive individuals with the aim to decrease new incidents and to reduce the social stigma attached t